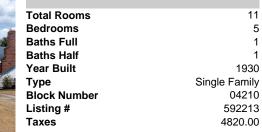

# 11 Evelyn Ave, Vineland, NJ, 08360

11

5

1

1930

04210

592213

4820.00

Single Family

| - |                                                             |
|---|-------------------------------------------------------------|
|   | PROPERTY DETAILS                                            |
|   | Total Rooms<br>Bedrooms<br>Baths Full<br>Baths Half         |
|   | Year Built<br>Type Si<br>Block Number<br>Listing #<br>Taxes |