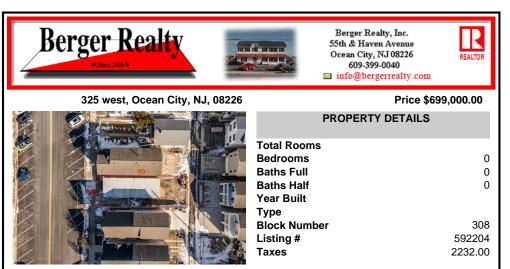

### COMMENTS

Prime 30x90 ft lot in Ocean City\'s desirable North End! This property requires a variance for the potential to build a single-family home or a mixed-use commercial building with a residence above. For more information, contact us today! Alternatively, you can utilize the existing small commercial building with an attached garage. Being sold as-is....