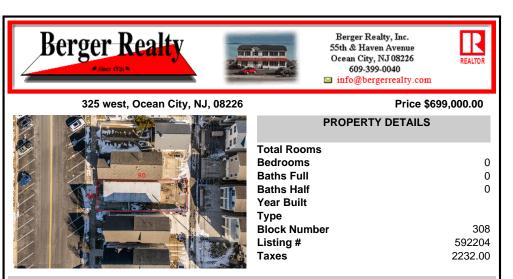

### COMMENTS

Prime 30x90 ft lot in Ocean City\'s desirable North End! This property requires a variance for the potential to build a single-family home or a mixed-use commercial building with a residence above. For more information, contact us today! Alternatively, you can utilize the existing small commercial building with an attached garage. Being sold as-is....