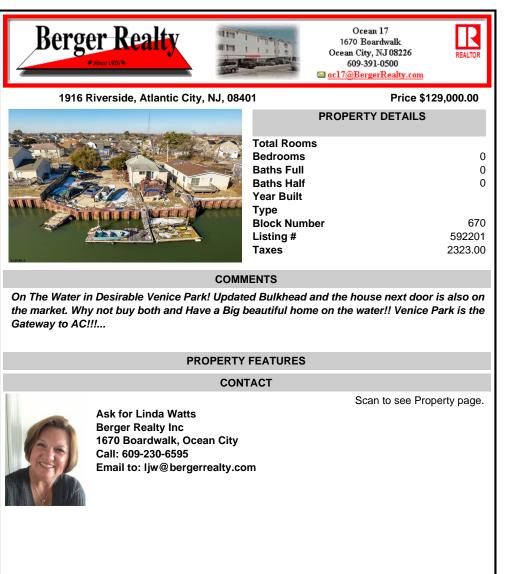

| Berger Realty                                              | Ocean 17<br>1670 Boardwalk<br>Ocean City, NJ 08226<br>609-391-0500<br>⊠ ocl7@BergerRealty.com |
|------------------------------------------------------------|-----------------------------------------------------------------------------------------------|
| 1916 Riverside, Atlantic City, NJ, 08401Price \$129,000.00 |                                                                                               |
|                                                            | PROPERTY DETAILS Total Rooms Bedrooms 0 Baths Full 0 Baths Half 0 Year Built Type             |
|                                                            | Block Number         670           Listing #         592201           Taxes         2323.00   |
| COMMENTS                                                   |                                                                                               |

On The Water in Desirable Venice Park! Updated Bulkhead and the house next door is also on the market. Why not buy both and Have a Big beautiful home on the water!! Venice Park is the Gateway to AC!!!...