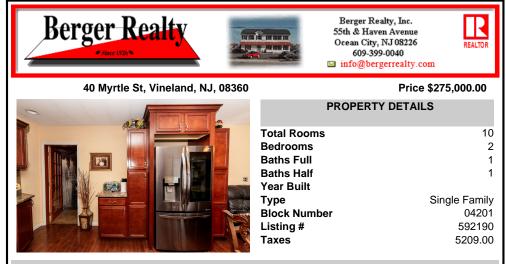

## COMMENTS

Deceptively Devine!!! Wait until you step inside this 2 Bed 1.5 Bath home that boasts over 1700 square feet of living space. This owner enjoyed the finer things in life as seen in the details put into this home. From the exquisite Cherrywood colored kitchen cabinets with granite countertops, the stunning vanities and tiled bathroom with whirlpool tub, massive walk-in close ...

| PROPERTY FEATURES                  |                              |                                    |                  |  |  |  |
|------------------------------------|------------------------------|------------------------------------|------------------|--|--|--|
| ParkingGarage<br>One Car           | OtherRooms<br>Eat In Kitchen | InteriorFeatures<br>Walk In Closet | Basement<br>Full |  |  |  |
| Heating<br>Gas-Natural<br>Radiator | Cooling<br>Ceiling Fan(s)    | HotWater<br>Gas                    | Water<br>Public  |  |  |  |
| Sewer<br>Public Sewer              |                              |                                    |                  |  |  |  |