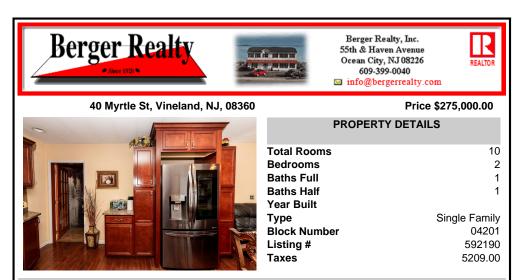

## COMMENTS

Deceptively Devine!!! Wait until you step inside this 2 Bed 1.5 Bath home that boasts over 1700 square feet of living space. This owner enjoyed the finer things in life as seen in the details put into this home. From the exquisite Cherrywood colored kitchen cabinets with granite countertops, the stunning vanities and tiled bathroom with whirlpool tub, massive walk-in close ...

| PROPERTY FEATURES                  |                              |                                    |                  |  |  |  |
|------------------------------------|------------------------------|------------------------------------|------------------|--|--|--|
| ParkingGarage<br>One Car           | OtherRooms<br>Eat In Kitchen | InteriorFeatures<br>Walk In Closet | Basement<br>Full |  |  |  |
| Heating<br>Gas-Natural<br>Radiator | Cooling<br>Ceiling Fan(s)    | HotWater<br>Gas                    | Water<br>Public  |  |  |  |

Sewer Public Sewer