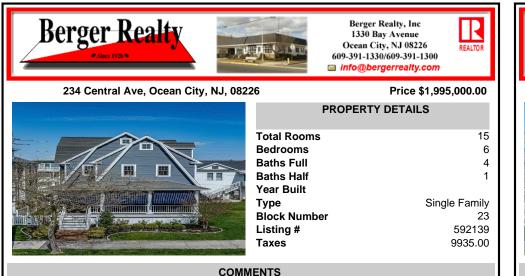

Built in 2005, this classic Asher design compliments the neighborhood with charm and elegance; wrap-around front porch, awnings, two rear decks and a multiple-peak roof-line capturing the Classic Design of years past with the modern amenities of today. Entering the foyer you\'ll immediately see wainscotting and cherry inlay built-ins throughout the first floor. All the win...