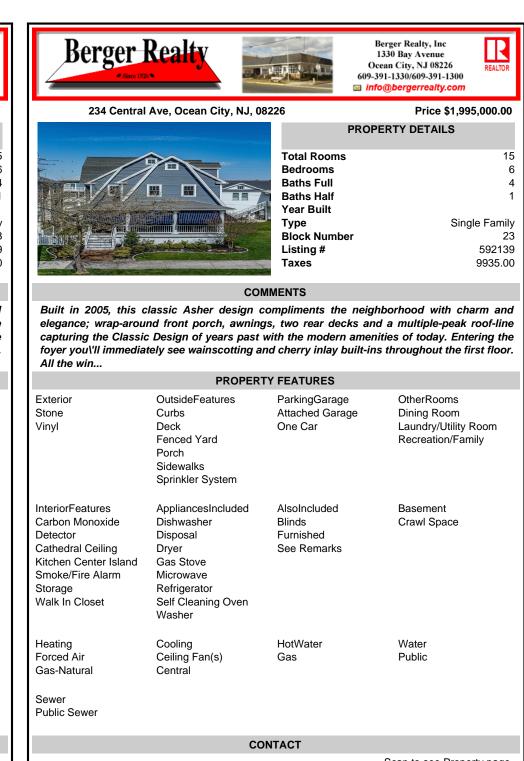

Built in 2005, this classic Asher design compliments the neighborhood with charm and elegance; wrap-around front porch, awnings, two rear decks and a multiple-peak roof-line capturing the Classic Design of years past with the modern amenities of today. Entering the foyer you\'ll immediately see wainscotting and cherry inlay built-ins throughout the first floor. All the win...