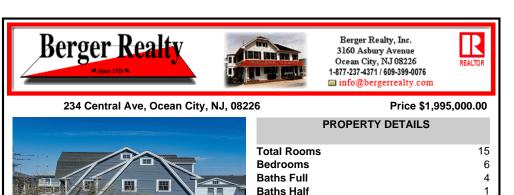

Ask for Michael Devlin Berger Realty Inc 3160 Asbury Avenue, Ocean City

Year Built

Listing #

Taxes

**Block Number** 

Single Family

23

592139

9935.00

Туре

| COMMENTS                                                                                                                                                                                                                                                                                                                                                                    |  |  |  |  |
|-----------------------------------------------------------------------------------------------------------------------------------------------------------------------------------------------------------------------------------------------------------------------------------------------------------------------------------------------------------------------------|--|--|--|--|
| Built in 2005, this classic Asher design compliments the neighborhood with charm and elegance; wrap-around front porch, awnings, two rear decks and a multiple-peak roof-line capturing the Classic Design of years past with the modern amenities of today. Entering the foyer you\'ll immediately see wainscotting and cherry inlay built-ins throughout the first floor. |  |  |  |  |
| All the win                                                                                                                                                                                                                                                                                                                                                                 |  |  |  |  |