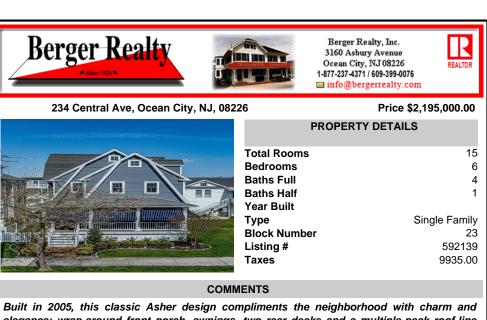

## COMMENTS

Built in 2005, this classic Asher design compliments the neighborhood with charm and elegance; wrap-around front porch, awnings, two rear decks and a multiple-peak roof-line capturing the Classic Design of years past with the modern amenities of today. Entering the foyer you\'ll immediately see wainscotting and cherry inlay built-ins throughout the first floor. All the win...