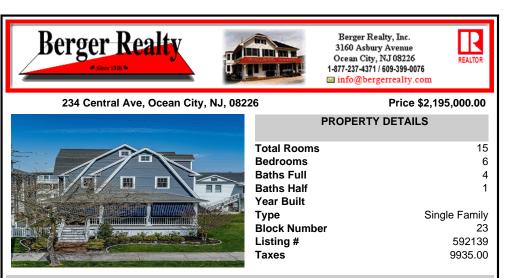

## COMMENTS

Built in 2005, this classic Asher design compliments the neighborhood with charm and elegance; wrap-around front porch, awnings, two rear decks and a multiple-peak roof-line capturing the Classic Design of years past with the modern amenities of today. Entering the foyer you\'ll immediately see wainscotting and cherry inlay built-ins throughout the first floor. All the win...

|                                                                                                                                                | PROPER                                                                                                                          | TY FEATURES                                        |                                                                        |
|-