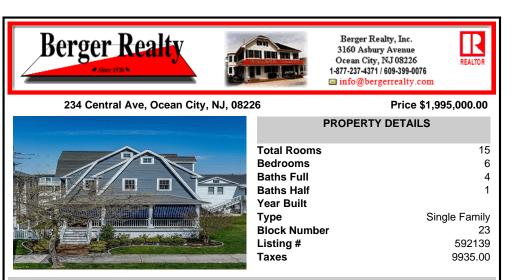

## COMMENTS

Built in 2005, this classic Asher design compliments the neighborhood with charm and elegance; wrap-around front porch, awnings, two rear decks and a multiple-peak roof-line capturing the Classic Design of years past with the modern amenities of today. Entering the foyer you\'ll immediately see wainscotting and cherry inlay built-ins throughout the first floor. All the win...

## COMMENTS

Built in 2005, this classic Asher design compliments the neighborhood with charm and elegance; wrap-around front porch, awnings, two rear decks and a multiple-peak roof-line capturing the Classic Design of years past with the modern amenities of today. Entering the foyer you/II immediately see wainscotting and cherry inlay built-ins throughout the first floor. All the win...