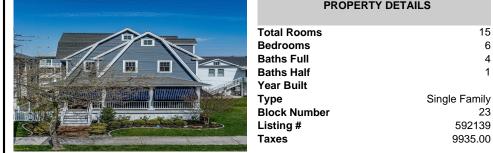

## COMMENTS

Built in 2005, this classic Asher design compliments the neighborhood with charm and elegance; wrap-around front porch, awnings, two rear decks and a multiple-peak roof-line capturing the Classic Design of years past with the modern amenities of today. Entering the foyer you\'ll immediately see wainscotting and cherry inlay built-ins throughout the first floor. All the win...

## COMMENTS

Built in 2005, this classic Asher design compliments the neighborhood with charm and elegance; wrap-around front porch, awnings, two rear decks and a multiple-peak roof-line capturing the Classic Design of years past with the modern amenities of today. Entering the foyer you/II immediately see wainscotting and cherry inlay built-ins throughout the first floor. All the win...