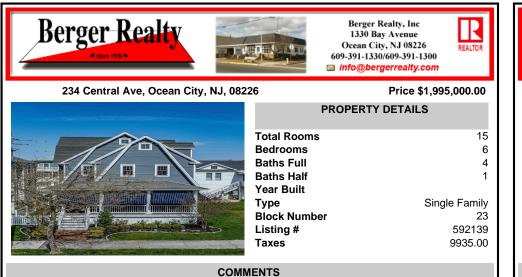

## Price \$1,995,000.00

| PROPERTY DETAILS     |  |
|----------------------|--|
| Total Rooms 15       |  |
| Bedrooms 6           |  |
| Baths Full 4         |  |
| Baths Half 1         |  |
| Year Built           |  |
| Type Single Family   |  |
| Block Number 23      |  |
| Listing # 592139     |  |
| <b>Taxes</b> 9935.00 |  |
|                      |  |