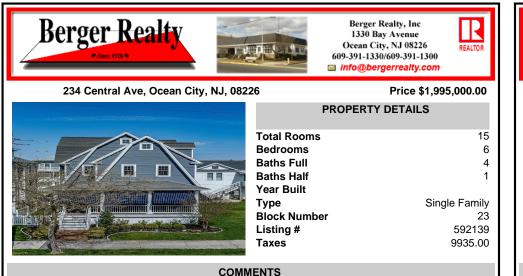

Built in 2005, this classic Asher design compliments the neighborhood with charm and elegance; wrap-around front porch, awnings, two rear decks and a multiple-peak roof-line capturing the Classic Design of years past with the modern amenities of today. Entering the foyer you\'ll immediately see wainscotting and cherry inlay built-ins throughout the first floor. All the win...