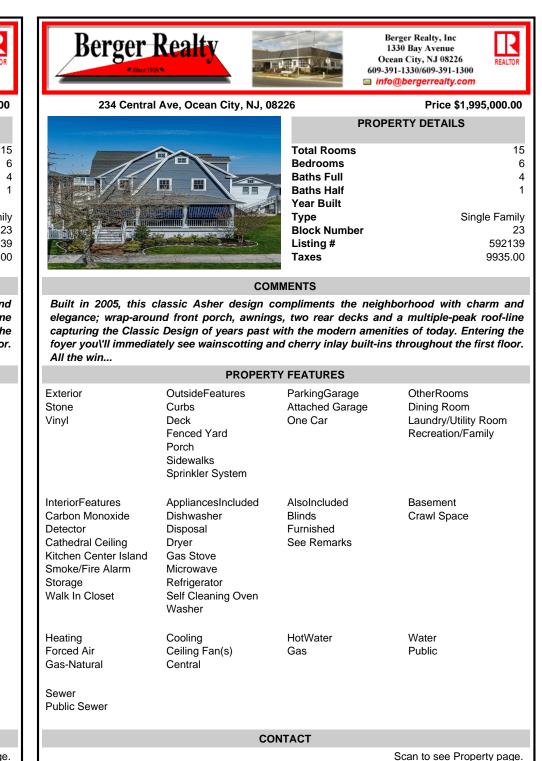

Built in 2005, this classic Asher design compliments the neighborhood with charm and elegance; wrap-around front porch, awnings, two rear decks and a multiple-peak roof-line capturing the Classic Design of years past with the modern amenities of today. Entering the foyer you\'ll immediately see wainscotting and cherry inlay built-ins throughout the first floor. All the win...