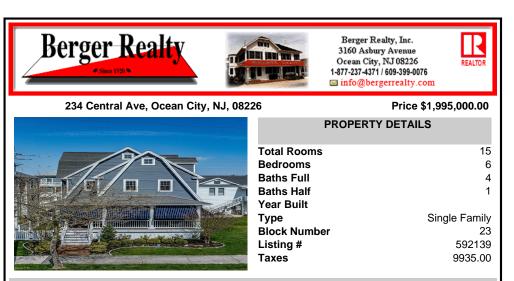

## Price \$1,995,000.00

|                                                                                                                  | PROPERTY DETAILS |               |
|------------------------------------------------------------------------------------------------------------------|------------------|---------------|
|                                                                                                                  | Total Rooms      | 15            |
|                                                                                                                  | Bedrooms         | 6             |
|                                                                                                                  | Baths Full       | 4             |
|                                                                                                                  | Baths Half       | 1             |
|                                                                                                                  | Year Built       |               |
|                                                                                                                  | Туре             | Single Family |
|                                                                                                                  | Block Number     | 23            |
| Carl Carlon and Carlos                                                                                           | Listing #        | 592139        |
|                                                                                                                  | Taxes            | 9935.00       |
| and the second |                  |               |