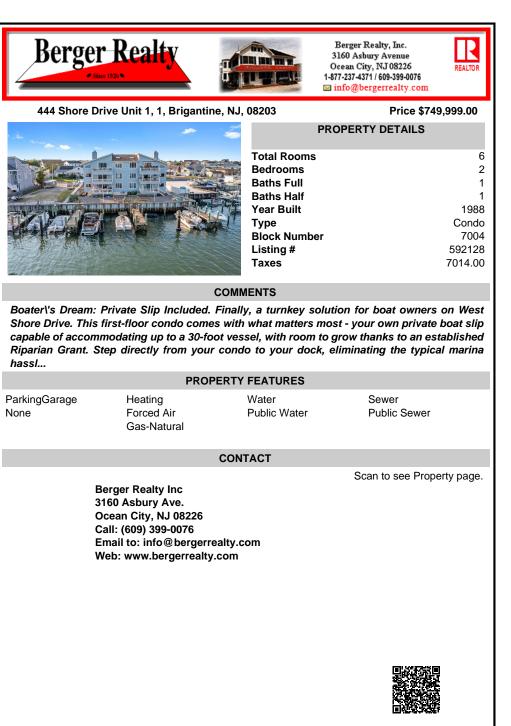

## COMMENTS

Boater\'s Dream: Private Slip Included. Finally, a turnkey solution for boat owners on West Shore Drive. This first-floor condo comes with what matters most - your own private boat slip capable of accommodating up to a 30-foot vessel, with room to grow thanks to an established Riparian Grant. Step directly from your condo to your dock, eliminating the typical marina hassl...