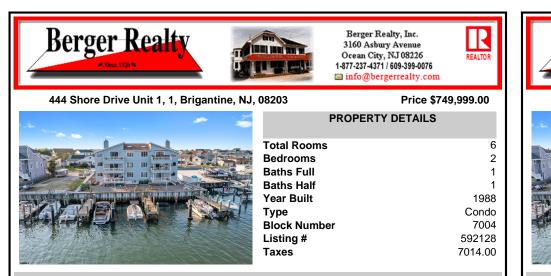

## COMMENTS

Boater\'s Dream: Private Slip Included. Finally, a turnkey solution for boat owners on West Shore Drive. This first-floor condo comes with what matters most - your own private boat slip capable of accommodating up to a 30-foot vessel, with room to grow thanks to an established Riparian Grant. Step directly from your condo to your dock, eliminating the typical marina hassl...