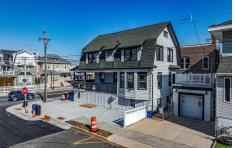

## **COMMENTS**

Wonderful opportunity to own a mixed-use property in the heart of Ventnor! Very well known commercial space has been used for decades as an ice cream & water ice business. Commercial portion of property (5304 Ventnor Avenue) has approx. 2,640 sq. ft. of space & side door access on Victoria Avenue for deliveries. This prime location is just steps to shopping, dining, Ventno ...

**Taxes** 

Wonderful opportunity to own a mixed-use property in the heart of Ventnor! Very well known commercial space has been used for decades as an ice cream & water ice business. Commercial portion of property (5304 Ventnor Avenue) has approx. 2,640 sq. ft. of space & side door access on Victoria Avenue for deliveries. This prime location is just steps to shopping, dining, Ventno...