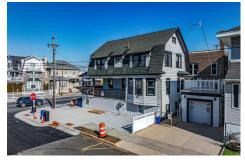

## **COMMENTS**

Wonderful opportunity to own a mixed-use property in the heart of Ventnor! Very well known commercial space has been used for decades as an ice cream & water ice business. Commercial portion of property (5304 Ventnor Avenue) has approx. 2,640 sq. ft. of space & side door access on Victoria Avenue for deliveries. This prime location is just steps to shopping, dining, Ventno ...

**Taxes** 

Wonderful opportunity to own a mixed-use property in the heart of Ventnor! Very well known commercial space has been used for decades as an ice cream & water ice business. Commercial portion of property (5304 Ventnor Avenue) has approx. 2,640 sq. ft. of space & side door access on Victoria Avenue for deliveries. This prime location is just steps to shopping, dining, Ventno...