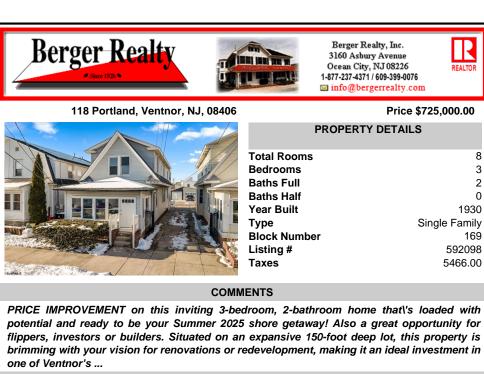

118 Portland, Ventnor, NJ, 08406

| 6     | Price \$725,000.00 |               |  |  |
|-------|--------------------|---------------|--|--|
|       | PROPERTY DETAILS   |               |  |  |
| 1     |                    | -             |  |  |
| /     | Total Rooms        | 8             |  |  |
|       | Bedrooms           | 3             |  |  |
| 1     | Baths Full         | 2             |  |  |
|       | Baths Half         | 0             |  |  |
|       | Year Built         | 1930          |  |  |
|       | Туре               | Single Family |  |  |
|       | Block Number       | 169           |  |  |
| A A   | Listing #          | 592098        |  |  |
| Hat S | Taxes              | 5466.00       |  |  |

Berger Realty, Inc.

3160 Asbury Avenue

Ocean City, NJ 08226

1-877-237-4371 / 609-399-0076

info@bergerrealty.com

REALTOP

## COMMENTS

PRICE IMPROVEMENT on this inviting 3-bedroom, 2-bathroom home that\'s loaded with potential and ready to be your Summer 2025 shore getaway! Also a great opportunity for flippers, investors or builders. Situated on an expansive 150-foot deep lot, this property is brimming with your vision for renovations or redevelopment, making it an ideal investment in one of Ventnor's ...