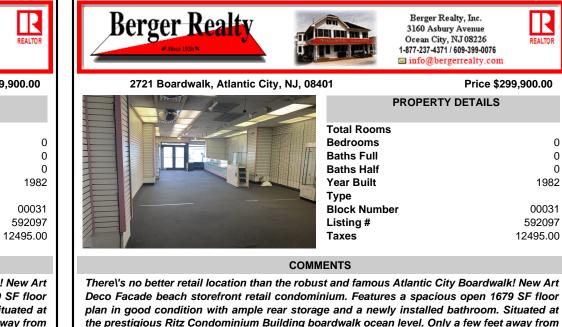

## COMMENTS

There\'s no better retail location than the robust and famous Atlantic City Boardwalk! New Art Deco Facade beach storefront retail condominium. Features a spacious open 1679 SF floor plan in good condition with ample rear storage and a newly installed bathroom. Situated at the prestigious Ritz Condominium Building boardwalk ocean level. Only a few feet away from upscale Ho...