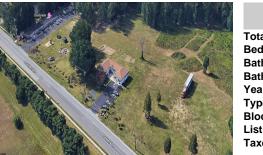

#### COMMENTS

Prime Investment Opportunity - Multi-Family Property on 10.2 Acres! A builder's dream and an excellent investment opportunity, this 4-family residential property sits on 10.2 acres in a high-demand area with strong rental income potential. Property Features: Building Type: 4-Family Residential Total Land: 10.2 Acres Units: 4 Fully Rented (Month-to-Month Lease) Unit B...

### COMMENTS

Prime Investment Opportunity – Multi-Family Property on 10.2 Acres! A builder's dream and an excellent investment opportunity, this 4-family residential property sits on 10.2 acres in a high-demand area with strong rental income potential. Property Features: Building Type: 4-Family Residential Total Land: 10.2 Acres Units: 4 Fully Rented (Month-to-Month Lease) Unit B...