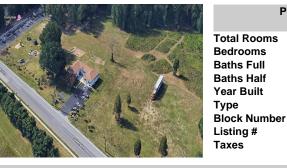

9942.00

Price \$1,100,000.00

871 Corkery, Washington Township, NJ, 08094

| trange the second se | PROPERTY DETAILS                    |
|-----------------------------------------------------------------------------------------------------------------|-------------------------------------|
| Bedra<br>Baths<br>Baths<br>Year<br>Type                                                                         | s Half<br>Built<br>k Number<br>ng # |