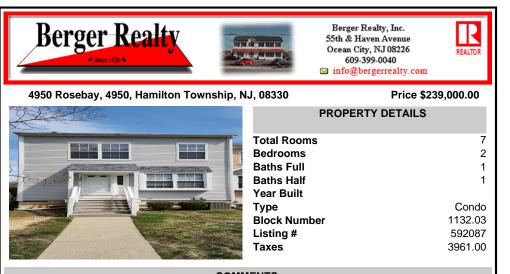

## COMMENTS

Beautiful, spacious, 2 bedroom, 1.5 bath, end unit, townhouse in Hardings Run II!!...Newer modern kitchen with granite counters, tiled floor, carpeting, sliders off kitchen to nice newly painted deck. Jack & Jill bathroom, full finished family room on lower level. Very convenient to all major shopping and entertainment! Just 18 mins to AC and 55 mins to Philadelphia....