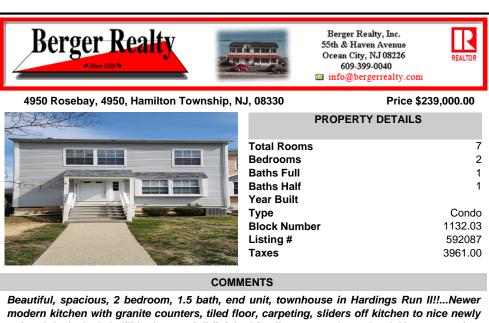

## COMMENTS

Beautiful, spacious, 2 bedroom, 1.5 bath, end unit, townhouse in Hardings Run II!!...Newer modern kitchen with granite counters, tiled floor, carpeting, sliders off kitchen to nice newly painted deck. Jack & Jill bathroom, full finished family room on lower level. Very convenient to all major shopping and entertainment! Just 18 mins to AC and 55 mins to Philadelphia....