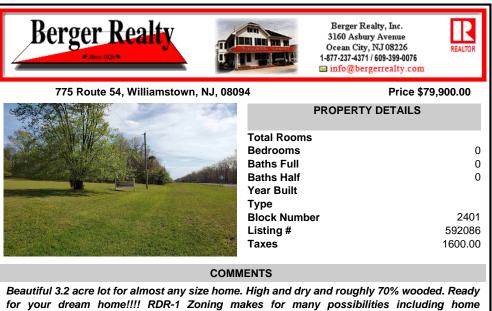

775 Route 54, Williamstown, NJ, 08094

|                                                                                                                  | PROPERTY DETAILS        |
|------------------------------------------------------------------------------------------------------------------|-------------------------|
|                                                                                                                  | Total Rooms<br>Bedrooms |
| TANTA AN T                                                                                                       | Baths Full              |
|                                                                                                                  | Baths Half              |
|                                                                                                                  | Year Built              |
| and the second | Туре                    |
| and the second | Block Number            |
|                                                                                                                  | Listing #               |
| and the second second second second                                                                              | Taxes                   |
|                                                                                                                  |                         |

### COMMENTS

Beautiful 3.2 acre lot for almost any size home. High and dry and roughly 70% wooded. Ready for your dream home!!!! RDR-1 Zoning makes for many possibilities including home businesses. Just 35 minutes to AC and 35 minutes to Phila ....