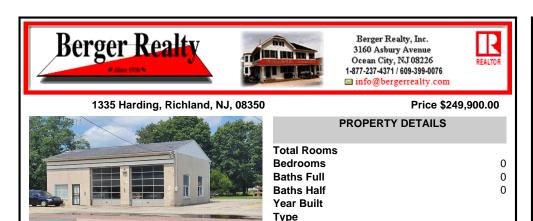

## COMMENTS

**Block Number** 

Listing #

Taxes

High-visibility property on a major highway with flexible usage potential. Previously a gas station with tanks removed and full DEP documentation, it now operates as a car mechanic shop with a two-bay garage. The sale also includes an adjacent building that once served as a café and barbecue lounge....

### COMMENTS

Taxes

High-visibility property on a major highway with flexible usage potential. Previously a gas station with tanks removed and full DEP documentation, it now operates as a car mechanic shop with a two-bay garage. The sale also includes an adjacent building that once served as a café and barbecue lounge....