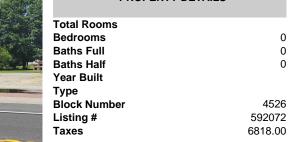

# 1335 Harding, Richland, NJ, 08350

| PROPERTY DETAILS |         |
|------------------|---------|
| Total Rooms      |         |
| Bedrooms         | 0       |
| Baths Full       | 0       |
| Baths Half       | 0       |
| Year Built       |         |
| Туре             |         |
| Block Number     | 4526    |
| Listing #        | 592072  |
| Taxes            | 6818.00 |