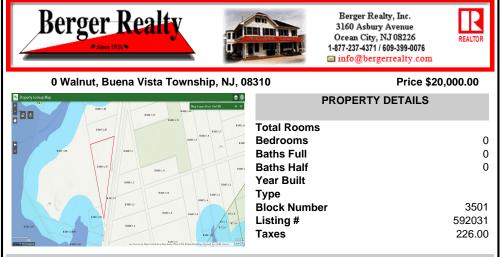

### COMMENTS

Calling all outdoor enthusiasts! Over 6 acres of seclusion and privacy on a pie-shaped vacant lot of land! Perfect for camping, hiking and more! Enjoy your private oasis in nature or invest in a recreational haven. Unlimited potential for outdoor fun and adventure! Not buildable, but may be a great option for a land density transfer to another location to build. Please ref...

## **PROPERTY FEATURES**