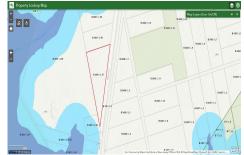

# **COMMENTS**

Calling all outdoor enthusiasts! Over 6 acres of seclusion and privacy on a pie-shaped vacant lot of land! Perfect for camping, hiking and more! Enjoy your private oasis in nature or invest in a recreational haven. Unlimited potential for outdoor fun and adventure! Not buildable, but may be a great option for a land density transfer to another location to build. Please ref...

## COMMENTS

Calling all outdoor enthusiasts! Over 6 acres of seclusion and privacy on a pie-shaped vacant lot of land! Perfect for camping, hiking and more! Enjoy your private oasis in nature or invest in a recreational haven. Unlimited potential for outdoor fun and adventure! Not buildable, but may be a great option for a land density transfer to another location to build. Please ref...