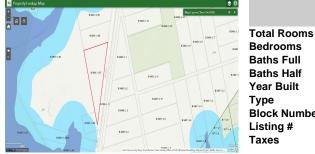

# **COMMENTS**

Calling all outdoor enthusiasts! Over 6 acres of seclusion and privacy on a pie-shaped vacant lot of land! Perfect for camping, hiking and more! Enjoy your private oasis in nature or invest in a recreational haven. Unlimited potential for outdoor fun and adventure! Not buildable, but may be a great option for a land density transfer to another location to build. Please ref...

## COMMENTS

Calling all outdoor enthusiasts! Over 6 acres of seclusion and privacy on a pie-shaped vacant lot of land! Perfect for camping, hiking and more! Enjoy your private oasis in nature or invest in a recreational haven. Unlimited potential for outdoor fun and adventure! Not buildable, but may be a great option for a land density transfer to another location to build. Please ref...