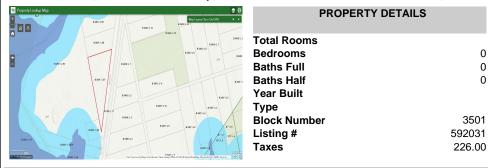

0 Walnut, Buena Vista Township, NJ, 08310

Price \$20,000.00

| :      | PROPERTY DETAIL | .S     |
|--------|-----------------|--------|
| 1111   | Total Rooms     |        |
| 0400   | Bedrooms        | 0      |
|        | Baths Full      | 0      |
| mr / 1 | Baths Half      | 0      |
| ,      | Year Built      |        |
| _      | Туре            |        |
|        | Block Number    | 3501   |
|        | Listing #       | 592031 |
| l.     | Taxes           | 226.00 |