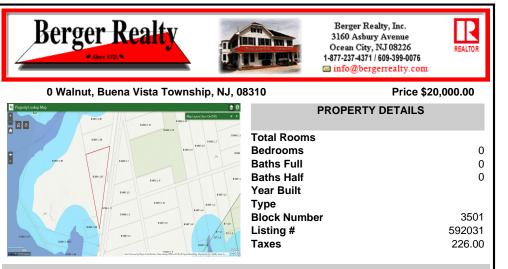

# COMMENTS

Calling all outdoor enthusiasts! Over 6 acres of seclusion and privacy on a pie-shaped vacant lot of land! Perfect for camping, hiking and more! Enjoy your private oasis in nature or invest in a recreational haven. Unlimited potential for outdoor fun and adventure! Not buildable, but may be a great option for a land density transfer to another location to build. Please ref...