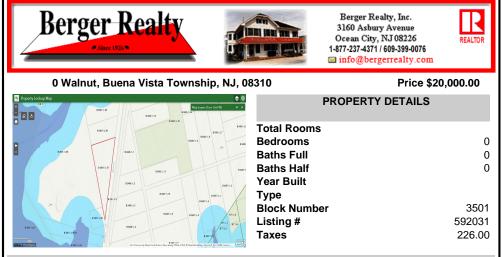

## COMMENTS

Calling all outdoor enthusiasts! Over 6 acres of seclusion and privacy on a pie-shaped vacant lot of land! Perfect for camping, hiking and more! Enjoy your private oasis in nature or invest in a recreational haven. Unlimited potential for outdoor fun and adventure! Not buildable, but may be a great option for a land density transfer to another location to build. Please ref...