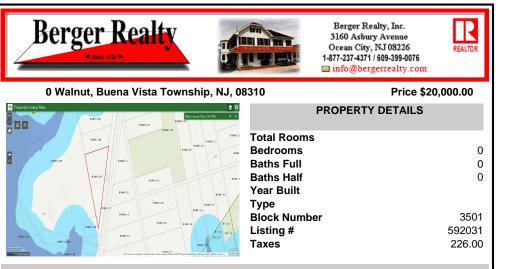

# COMMENTS

Calling all outdoor enthusiasts! Over 6 acres of seclusion and privacy on a pie-shaped vacant lot of land! Perfect for camping, hiking and more! Enjoy your private oasis in nature or invest in a recreational haven. Unlimited potential for outdoor fun and adventure! Not buildable, but may be a great option for a land density transfer to another location to build. Please ref...

## **PROPERTY FEATURES**