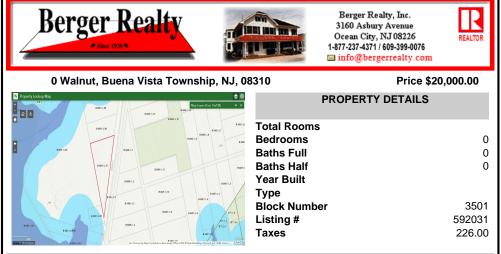

### COMMENTS

Calling all outdoor enthusiasts! Over 6 acres of seclusion and privacy on a pie-shaped vacant lot of land! Perfect for camping, hiking and more! Enjoy your private oasis in nature or invest in a recreational haven. Unlimited potential for outdoor fun and adventure! Not buildable, but may be a great option for a land density transfer to another location to build. Please ref...

# **PROPERTY FEATURES**