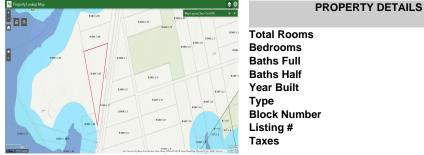

Berger Realty, Inc. 3160 Ashury Avenue Ocean City, NJ 08226 1-877-237-4371 / 609-399-0076 info@bergerrealty.com

mathematical info@bergerrealty.com

ma

0 Walnut, Buena Vista Township, NJ, 08310

Price \$20,000.00

| 1 101 2111 2211120 |        |
|--------------------|--------|
| Total Rooms        |        |
| Bedrooms           | 0      |
| Baths Full         | 0      |
| Baths Half         | 0      |
| Year Built         |        |
| Туре               |        |
| Block Number       | 3501   |
| Listing #          | 592031 |
| Taxes              | 226.00 |

# **COMMENTS**

Calling all outdoor enthusiasts! Over 6 acres of seclusion and privacy on a pie-shaped vacant lot of land! Perfect for camping, hiking and more! Enjoy your private oasis in nature or invest in a recreational haven. Unlimited potential for outdoor fun and adventure! Not buildable, but may be a great option for a land density transfer to another location to build. Please ref...