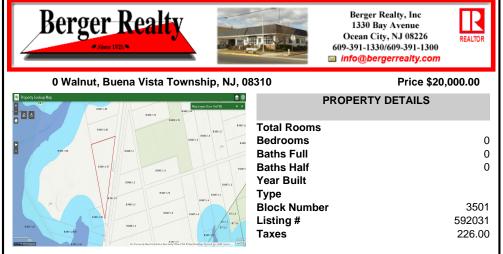

### COMMENTS

Calling all outdoor enthusiasts! Over 6 acres of seclusion and privacy on a pie-shaped vacant lot of land! Perfect for camping, hiking and more! Enjoy your private oasis in nature or invest in a recreational haven. Unlimited potential for outdoor fun and adventure! Not buildable, but may be a great option for a land density transfer to another location to build. Please ref...