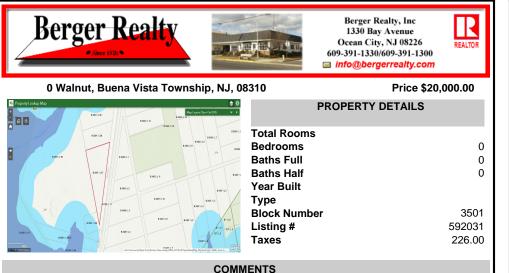

### COMMENTS

Calling all outdoor enthusiasts! Over 6 acres of seclusion and privacy on a pie-shaped vacant lot of land! Perfect for camping, hiking and more! Enjoy your private oasis in nature or invest in a recreational haven. Unlimited potential for outdoor fun and adventure! Not buildable, but may be a great option for a land density transfer to another location to build. Please ref...