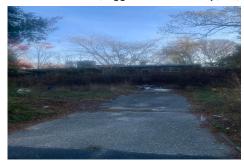

Price \$79,900.00

124 Church, Egg Harbor Township, NJ, 08234

PROPERTY DETAILS

| Total Rooms  |         |
|--------------|---------|
| Bedrooms     | 0       |
| Baths Full   | 0       |
| Baths Half   | 0       |
| Year Built   |         |
| Туре         |         |
| Block Number | 2208    |
| Listing #    | 592030  |
| Taxes        | 5175.00 |

# COMMENTS

Don't miss this opportunity! Situated on a quiet dead end street in Egg Harbor Township,the property boarders Northfield and Pleasantville and is close to public transportation and the Walmart shopping center on the Black Horse Pike. The property has a residential tear down or for potential buyer to confirm the potential usage of the foot print if so desired. Irregular si...