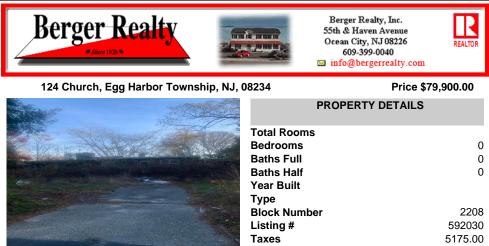

## COMMENTS

Don\'t miss this opportunity! Situated on a quiet dead end street in Egg Harbor Township,the property boarders Northfield and Pleasantville and is close to public transportation and the Walmart shopping center on the Black Horse Pike. The property has a residential tear down or for potential buyer to confirm the potential usage of the foot print if so desired. Irregular si...