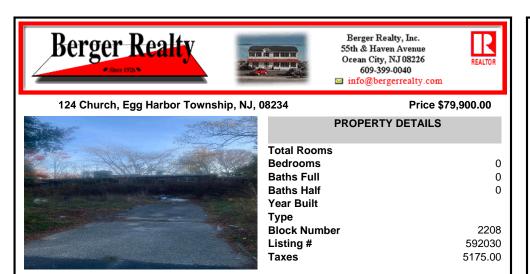

## COMMENTS

Don't miss this opportunity! Situated on a quiet dead end street in Egg Harbor Township,the property boarders Northfield and Pleasantville and is close to public transportation and the Walmart shopping center on the Black Horse Pike. The property has a residential tear down or for potential buyer to confirm the potential usage of the foot print if so desired. Irregular si...