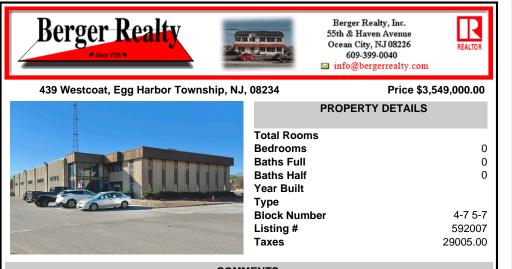

## 439 Westcoat, Egg Harbor Township, NJ, 08234

**Berger Realty** 

Price \$3,549,000.00

| PROPERTY DETAILS      |  |
|-----------------------|--|
| Total Rooms           |  |
| Bedrooms 0            |  |
| Baths Full 0          |  |
| Baths Half 0          |  |
| Year Built            |  |
| Туре                  |  |
| Block Number 4-7 5-7  |  |
| Listing # 592007      |  |
| <b>Taxes</b> 29005.00 |  |
|                       |  |