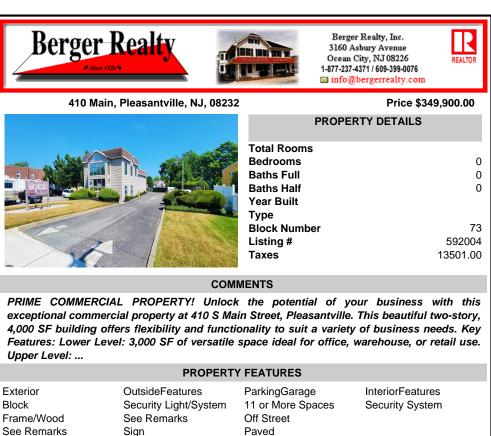

PRIME COMMERCIAL PROPERTY! Unlock the potential of your business with this exceptional commercial property at 410 S Main Street, Pleasantville. This beautiful two-story. 4,000 SF building offers flexibility and functionality to suit a variety of business needs. Key Features: Lower Level: 3,000 SF of versatile space ideal for office, warehouse, or retail use. Upper Level: ...

Exterior Block Frame/Wood See Remarks

Heating

Gas-Natural

Security Light/System See Remarks Sign

Cooling

Central

**OutsideFeatures** ParkingGarage 11 or More Spaces Off Street Paved

Water

Public

Security System

InteriorFeatures

Sewer Public Sewer