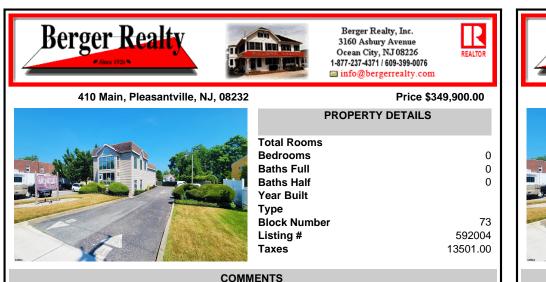

PRIME COMMERCIAL PROPERTY! Unlock the potential of your business with this exceptional commercial property at 410 S Main Street, Pleasantville. This beautiful two-story. 4,000 SF building offers flexibility and functionality to suit a variety of business needs. Key Features: Lower Level: 3,000 SF of versatile space ideal for office, warehouse, or retail use. Upper Level: ...