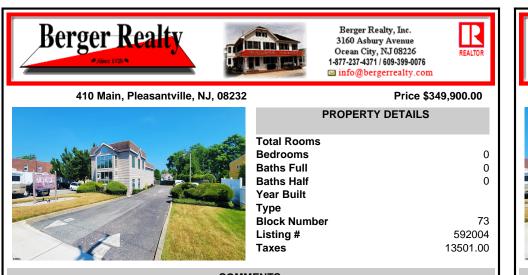

## COMMENTS

PRIME COMMERCIAL PROPERTY! Unlock the potential of your business with this exceptional commercial property at 410 S Main Street, Pleasantville. This beautiful two-story, 4,000 SF building offers flexibility and functionality to suit a variety of business needs. Key Features: Lower Level: 3,000 SF of versatile space ideal for office, warehouse, or retail use. Upper Level: ...