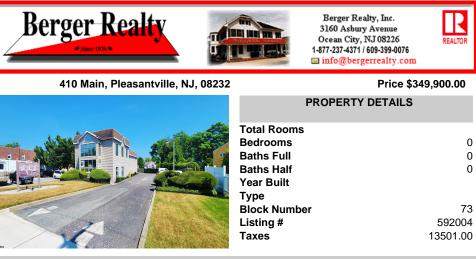

#### COMMENTS

PRIME COMMERCIAL PROPERTY! Unlock the potential of your business with this exceptional commercial property at 410 S Main Street, Pleasantville. This beautiful two-story, 4.000 SF building offers flexibility and functionality to suit a variety of business needs. Key Features: Lower Level: 3,000 SF of versatile space ideal for office, warehouse, or retail use. Upper Level: ...