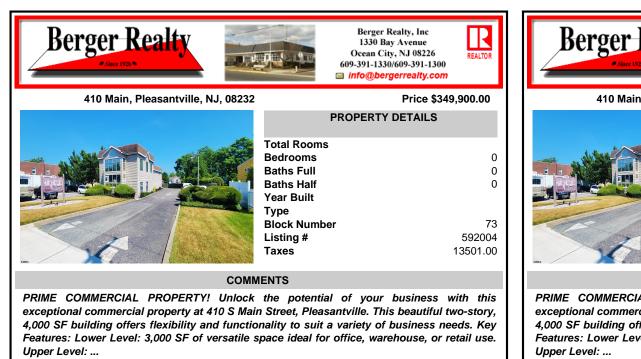

## COMMENTS

Taxes

PRIME COMMERCIAL PROPERTY! Unlock the potential of your business with this exceptional commercial property at 410 S Main Street, Pleasantville. This beautiful two-story, 4,000 SF building offers flexibility and functionality to suit a variety of business needs. Key Features: Lower Level: 3,000 SF of versatile space ideal for office, warehouse, or retail use. Upper Level: ...