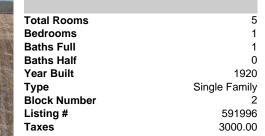

**PROPERTY DETAILS** 

| Total Rooms  | 5             |
|--------------|---------------|
| Bedrooms     | 1             |
| Baths Full   | 1             |
| Baths Half   | C             |
| Year Built   | 1920          |
| Туре         | Single Family |
| Block Number | 2             |
| Listing #    | 591996        |
| Taxes        | 3000.00       |
|              |               |