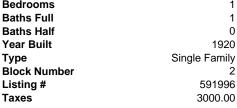

| Total Rooms  | 5             |
|--------------|---------------|
| Bedrooms     | 1             |
| Baths Full   | 1             |
| Baths Half   | 0             |
| Year Built   | 1920          |
| Туре         | Single Family |
| Block Number | 2             |
| Listing #    | 591996        |
| Taxes        | 3000.00       |
|              |               |