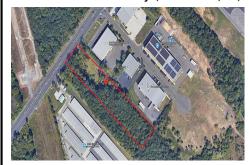

## **COMMENTS**

2.779 acre commercially zoned property with 150 feet of road frontage on Berlin Crosskeys Road. Industrial/warehouse uses would require a variance. Great location located across from Camden County Technical School. 2.5 miles from the Atlantic City Expressway conveniently located near both Philladelphia and Atlantic City. Property has been cleared and is ready for devel ...