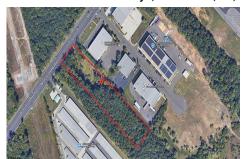

## COMMENTS

2.779 acre commercially zoned property with 150 feet of road frontage on Berlin Crosskeys Road. Industrial/warehouse uses would require a variance. Great location located across from Camden County Technical School. 2.5 miles from the Atlantic City Expressway conveniently located near both Philladelphia and Atlantic City. Property has been cleared and is ready for devel ...