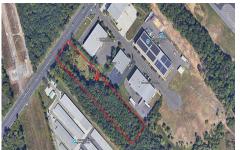

## COMMENTS

2.779 acre commercially zoned property with 150 feet of road frontage on Berlin Crosskeys Road. Industrial/warehouse uses would require a variance. Great location located across from Camden County Technical School. 2.5 miles from the Atlantic City Expressway conveniently located near both Philladelphia and Atlantic City. Property has been cleared and is ready for devel ...