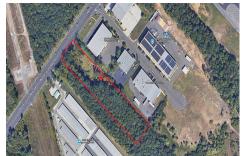

### **COMMENTS**

2.779 acre commercially zoned property with 150 feet of road frontage on Berlin Crosskeys Road. Industrial/warehouse uses would require a variance. Great location located across from Camden County Technical School. 2.5 miles from the Atlantic City Expressway conveniently located near both Philladelphia and Atlantic City. Property has been cleared and is ready for devel ...