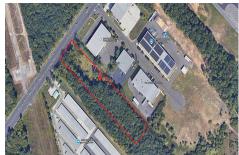

# **COMMENTS**

2.779 acre commercially zoned property with 150 feet of road frontage on Berlin Crosskeys Road. Industrial/warehouse uses would require a variance. Great location located across from Camden County Technical School. 2.5 miles from the Atlantic City Expressway conveniently located near both Philladelphia and Atlantic City. Property has been cleared and is ready for devel...