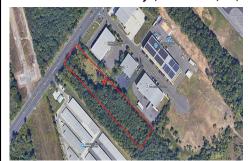

# COMMENTS

2.779 acre commercially zoned property with 150 feet of road frontage on Berlin Crosskeys Road. Industrial/warehouse uses would require a variance. Great location located across from Camden County Technical School. 2.5 miles from the Atlantic City Expressway conveniently located near both Philladelphia and Atlantic City. Property has been cleared and is ready for devel...