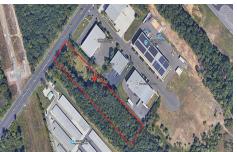

# COMMENTS

2.779 acre commercially zoned property with 150 feet of road frontage on Berlin Crosskeys Road. Industrial/warehouse uses would require a variance. Great location located across from Camden County Technical School. 2.5 miles from the Atlantic City Expressway conveniently located near both Philladelphia and Atlantic City. Property has been cleared and is ready for devel...

## **PROPERTY FEATURES**