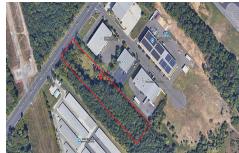

# **COMMENTS**

2.779 acre commercially zoned property with 150 feet of road frontage on Berlin Crosskeys Road. Industrial/warehouse uses would require a variance. Great location located across from Camden County Technical School. 2.5 miles from the Atlantic City Expressway conveniently located near both Philladelphia and Atlantic City. Property has been cleared and is ready for devel...

## PROPERTY FEATURES