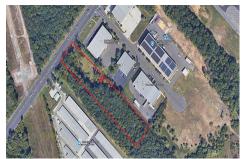

# **COMMENTS**

2.779 acre commercially zoned property with 150 feet of road frontage on Berlin Crosskeys Road. Industrial/warehouse uses would require a variance. Great location located across from Camden County Technical School. 2.5 miles from the Atlantic City Expressway conveniently located near both Philladelphia and Atlantic City. Property has been cleared and is ready for devel...