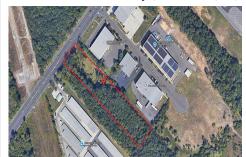

# COMMENTS

2.779 acre commercially zoned property with 150 feet of road frontage on Berlin Crosskeys Road. Industrial/warehouse uses would require a variance. Great location located across from Camden County Technical School. 2.5 miles from the Atlantic City Expressway conveniently located near both Philladelphia and Atlantic City. Property has been cleared and is ready for devel...