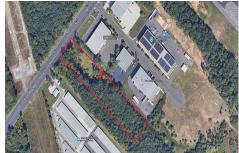

## **COMMENTS**

2.779 acre commercially zoned property with 150 feet of road frontage on Berlin Crosskeys Road. Industrial/warehouse uses would require a variance. Great location located across from Camden County Technical School. 2.5 miles from the Atlantic City Expressway conveniently located near both Philladelphia and Atlantic City. Property has been cleared and is ready for devel ...