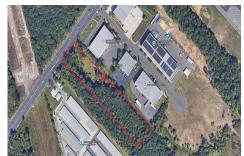

## COMMENTS

2.779 acre commercially zoned property with 150 feet of road frontage on Berlin Crosskeys Road. Industrial/warehouse uses would require a variance. Great location located across from Camden County Technical School. 2.5 miles from the Atlantic City Expressway conveniently located near both Philladelphia and Atlantic City. Property has been cleared and is ready for devel ...