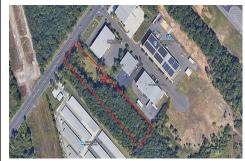

Berger Realty, Inc 1330 Bay Avenue Ocean City, NJ 08226 609-391-1330/609-391-1300 info@bergerrealty.com

6063.00

370 Berlin Crosskeys, Sicklerville, NJ, 08081

Price \$999,999.00

## **Total Rooms Bedrooms** Baths Full **Baths Half** Year Built Type 303 **Block Number** Listing # 591992

PROPERTY DETAILS

## **COMMENTS**

Taxes

2.779 acre commercially zoned property with 150 feet of road frontage on Berlin Crosskeys Road. Industrial/warehouse uses would require a variance. Great location located across from Camden County Technical School. 2.5 miles from the Atlantic City Expressway conveniently located near both Philladelphia and Atlantic City. Property has been cleared and is ready for devel ...