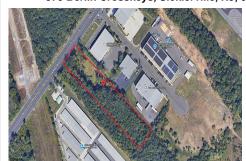

370 Berlin Crosskeys, Sicklerville, NJ, 08081

Price \$999,999.00

# **Total Rooms Bedrooms Baths Full Baths Half**

PROPERTY DETAILS

Year Built Type

**Block Number** 303 Listing # 591992 **Taxes** 6063.00

## COMMENTS

2.779 acre commercially zoned property with 150 feet of road frontage on Berlin Crosskeys Road. Industrial/warehouse uses would require a variance. Great location located across from Camden County Technical School. 2.5 miles from the Atlantic City Expressway conveniently located near both Philladelphia and Atlantic City. Property has been cleared and is ready for devel ...