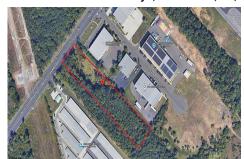

# COMMENTS

2.779 acre commercially zoned property with 150 feet of road frontage on Berlin Crosskeys Road. Industrial/warehouse uses would require a variance. Great location located across from Camden County Technical School. 2.5 miles from the Atlantic City Expressway conveniently located near both Philladelphia and Atlantic City. Property has been cleared and is ready for devel...