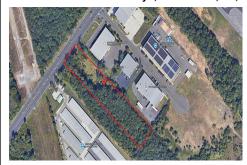

# **COMMENTS**

Taxes

2.779 acre commercially zoned property with 150 feet of road frontage on Berlin Crosskeys Road. Industrial/warehouse uses would require a variance. Great location located across from Camden County Technical School. 2.5 miles from the Atlantic City Expressway conveniently located near both Philladelphia and Atlantic City. Property has been cleared and is ready for devel...