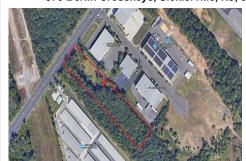

# COMMENTS

2.779 acre commercially zoned property with 150 feet of road frontage on Berlin Crosskeys Road. Industrial/warehouse uses would require a variance. Great location located across from Camden County Technical School. 2.5 miles from the Atlantic City Expressway conveniently located near both Philladelphia and Atlantic City. Property has been cleared and is ready for devel...

370 Berlin Crosskeys, Sicklerville, NJ, 08081

Price \$999,999.00