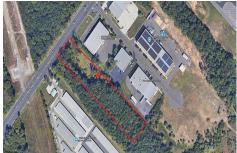

# **COMMENTS**

2.779 acre commercially zoned property with 150 feet of road frontage on Berlin Crosskeys Road. Industrial/warehouse uses would require a variance. Great location located across from Camden County Technical School. 2.5 miles from the Atlantic City Expressway conveniently located near both Philladelphia and Atlantic City. Property has been cleared and is ready for devel...

370 Berlin Crosskeys, Sicklerville, NJ, 08081

Price \$999,999.00