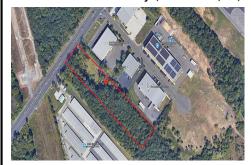

# **COMMENTS**

2.779 acre commercially zoned property with 150 feet of road frontage on Berlin Crosskeys Road. Industrial/warehouse uses would require a variance. Great location located across from Camden County Technical School. 2.5 miles from the Atlantic City Expressway conveniently located near both Philladelphia and Atlantic City. Property has been cleared and is ready for devel...