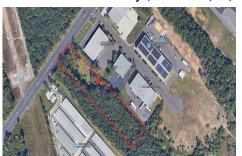

# COMMENTS

2.779 acre commercially zoned property with 150 feet of road frontage on Berlin Crosskeys Road. Industrial/warehouse uses would require a variance. Great location located across from Camden County Technical School. 2.5 miles from the Atlantic City Expressway conveniently located near both Philladelphia and Atlantic City. Property has been cleared and is ready for devel...