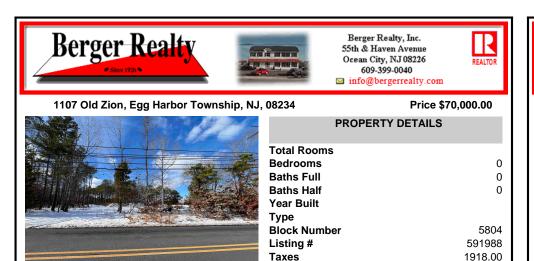

## COMMENTS

PRICED TO SELL! This buildable 1.29 acre lot offers a prime location for your dream home. Situated in a desirable area of Egg Harbor Township, this property boasts convenient access to major roads, schools, shopping, and recreational areas. With ample space and natural surroundings, the lot provides privacy and endless opportunities. Don't miss out on the chance to secur...