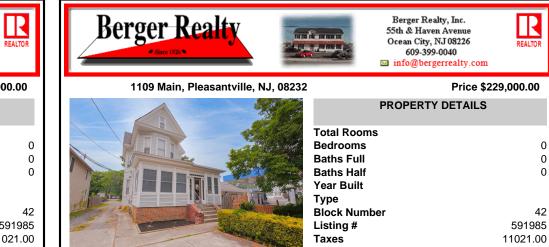

Are you looking for a spacious and professional office building in a prime location? Look no further than 1109 S Main Street in Pleasantville. This building boasts 11 rooms for office space, 3 bathrooms, and a large basement for additional storage or workspace. Situated on a busy street with plenty of off-street parking, this building is the perfect location for any busine...

## COMMENTS

Are you looking for a spacious and professional office building in a prime location? Look no further than 1109 S Main Street in Pleasantville. This building boasts 11 rooms for office space, 3 bathrooms, and a large basement for additional storage or workspace. Situated on a busy street with plenty of off-street parking, this building is the perfect location for any busine...