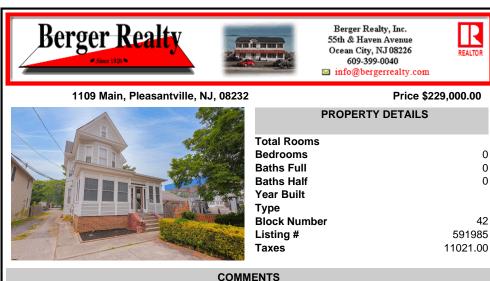

Are you looking for a spacious and professional office building in a prime location? Look no further than 1109 S Main Street in Pleasantville. This building boasts 11 rooms for office space, 3 bathrooms, and a large basement for additional storage or workspace. Situated on a busy street with plenty of off-street parking, this building is the perfect location for any busine...

## COMMENTS

Are you looking for a spacious and professional office building in a prime location? Look no further than 1109 S Main Street in Pleasantville. This building boasts 11 rooms for office space, 3 bathrooms, and a large basement for additional storage or workspace. Situated on a busy street with plenty of off-street parking, this building is the perfect location for any busine...