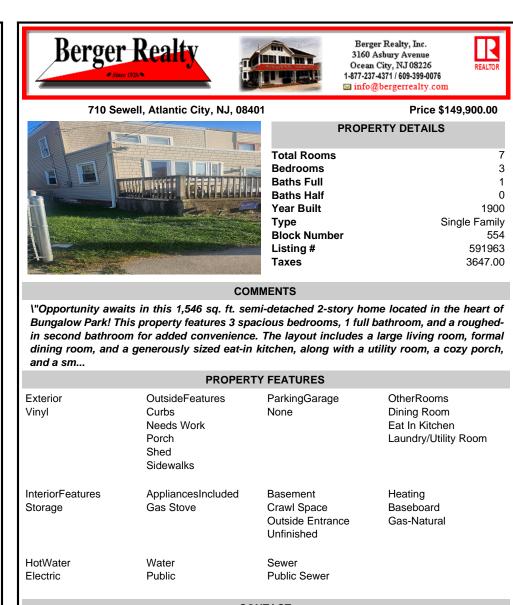

## COMMENTS

\"Opportunity awaits in this 1,546 sq. ft. semi-detached 2-story home located in the heart of Bungalow Park! This property features 3 spacious bedrooms, 1 full bathroom, and a roughedin second bathroom for added convenience. The layout includes a large living room, formal dining room, and a generously sized eat-in kitchen, along with a utility room, a cozy porch, and a sm...