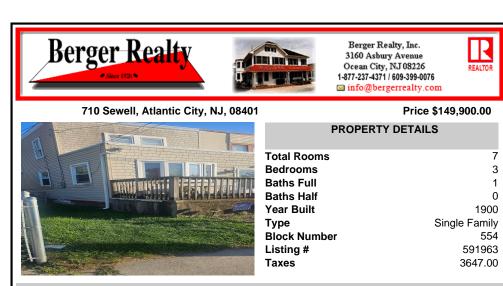

## COMMENTS

\"Opportunity awaits in this 1,546 sq. ft. semi-detached 2-story home located in the heart of Bungalow Park! This property features 3 spacious bedrooms, 1 full bathroom, and a roughedin second bathroom for added convenience. The layout includes a large living room, formal dining room, and a generously sized eat-in kitchen, along with a utility room, a cozy porch, and a sm...