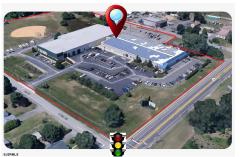

## COMMENTS

ALERT -- INVESTORS OR LARGE SPACE USERS!! 58,800+- sqft, on 10.75 +- acres at a signalized intersection, just 6/10ths of a mile from AC Expressway Exit #28! The \"897\" building offers 28,800 sqft of existing Office and Warehouse Space that can occupied early Spring 2025! Ample car and truck parking on-site, and multiple tailgate and drive-in loading doors. Monument signa...

#### PROPERTY FEATURES

| ParkingGarage     | Basement | Heating     | Cooling     |
|-------------------|----------|-------------|-------------|
| 11 or More Spaces | Slab     | Forced Air  | Central     |
| Off Street        |          | Multi-Zoned | Multi-Zoned |
| Paved             |          |             |             |