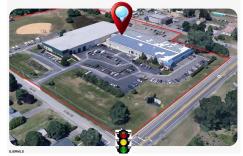

## **COMMENTS**

ALERT -- INVESTORS OR LARGE SPACE USERS!! 58,800+- sqft, on 10.75 +- acres at a signalized intersection, just 6/10ths of a mile from AC Expressway Exit #28! The \"897\" building offers 28,800 sqft of existing Office and Warehouse Space that can occupied early Spring 2025! Ample car and truck parking on-site, and multiple tailgate and drive-in loading doors. Monument signa...

#### PROPERTY FEATURES

| ParkingGarage     | Basement | Heating     | Cooling     |
|-------------------|----------|-------------|-------------|
| 11 or More Spaces | Slab     | Forced Air  | Central     |
| Off Street        |          | Multi-Zoned | Multi-Zoned |
| Paved             |          |             |             |